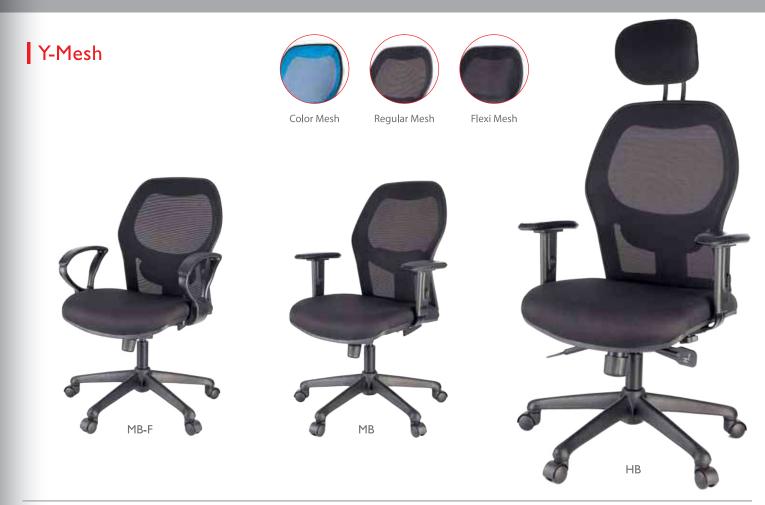

# OFFICE CHAIRS COLLECTIONS 2016





# EXECUTIVE CHAIRS

### **Ergohuman**







Onyx









# TASK CHAIRS

#### Cosmo MB Kosmo Kosmo

Luxy







Matrix







## TASK CHAIRS



Slider







Mechanism





### MANAGERS CHAIRS

### Fortune





Self Adjustable Multi Lock



Axis





Knee Tilt Multi Lock 

## TASK CHAIRS

### Logic





Zing



# CONFERENCE CHAIRS

### Sleek Mesh







### Sleek Leatherite







Affinity

Precept



## MESH SERIES

Hawk



Cypher





Lxo



Enduro







Value Series







## CUSHION SERIES



### CAFE CHAIRS



### CAFE TABLES



### OFFICE SOFA



### Prestige





# LOUNGE CHAIR



### PUBLIC SEATING



### **GLASS TABLES**







C 49





Sales Office Bangalore #303, Mascot Building, Raja Rajeshwari Nagar, Bangalore - 560 098. Ph: 080-2860 7800 | M: 99011 60099 E: contactus@isitindia.in | www.isitindia.in

# Regd. Office: iSit Office Space Solutions #58, 18th Cross, Doddanna Industrial Estate, Near Peenya 2nd Stage, Ban