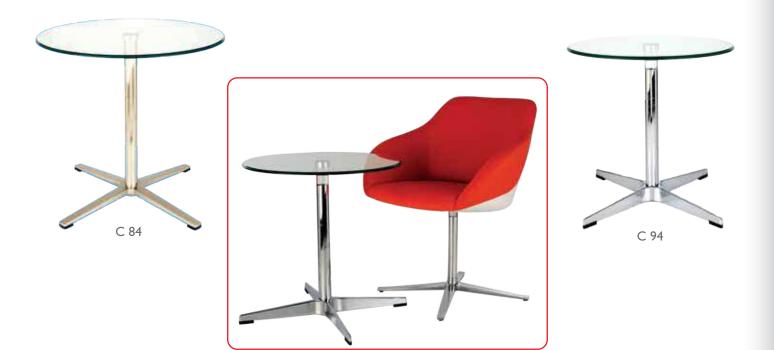

### **GLASS TABLES**

C 49

Sales Office Bangalore #303, Mascot Building, Raja Rajeshwari Nagar, Bangalore - 560 098. Ph: 080-2860 7800 | M: 99011 60099 E: contactus@isitindia.in | www.isitindia.in