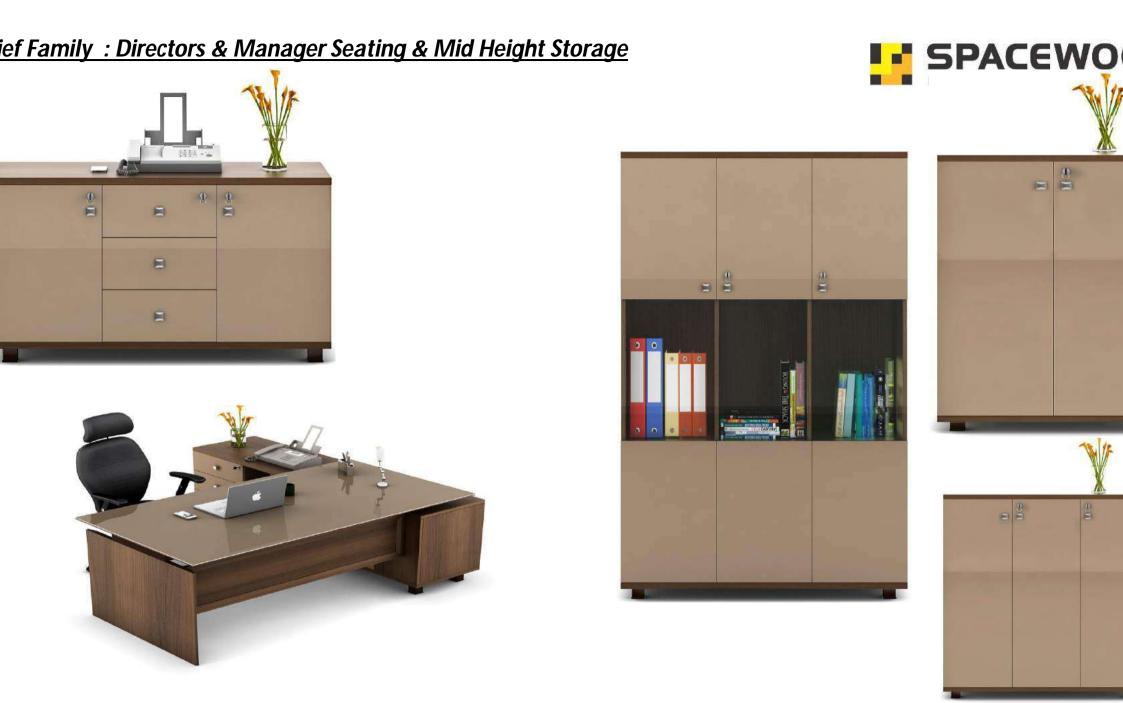

|
| 7     | Auditorium       | Seating Solutions                                                             |
| 8     | Cafeteria        | Dinning & Seating Solutions                                                   |
| 9     | Hostel           | Set of Beds , Study Tables , Chairs & Wardrobes                               |
| 10    | Receptions       | Receptions Desk & Lounge Sofa                                                 |
| 11    | Chairs           | High back , Mid – Back , Low Back Seating Solutions                           |
| 12    | Library          | Single, Double Racking, Study Desk, News Paper Rack                           |



#### Desk Table's





### Conference room Table's







### **Discussion Table's**















### **OFamily : Directors & Manager Seating & Mid Height Storage**



#### Family : Directors Suite With Discussion table & Mid Size Storage System











#### gestic Family : Director's & Manager Seating , Full & Mid Height Storage













Family : Directors & Manager Seating , Conference , Mid Height Storage & Book Shelf

















SPACEWO Family : Director's & Manager Seating , Back Unit , Conference table & Mid Height Storage .





## Modern Dual Desk System



#### Lecture Halls : Seating Solutions













## Standard Work Stations









#### Exclusive Hostel Furniture's











#### Exclusive Hostel Furniture's











#### Hostel Study Tables & Chairs









## Hostel Overheads

















# **Executive Chairs : Authority**





# **Executive