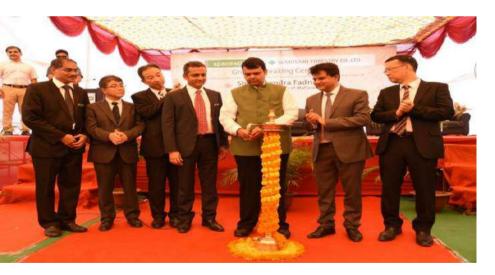

### Spacewood – Sumitomo Tie Up

• India's First FDI in furniture industry.

Ground breaking ceremony held on 28th Nov 2015 at MIDC, Butibori by the hands of our hon'able Chief Minister of
 Maharashtra Devendra Fadnavis