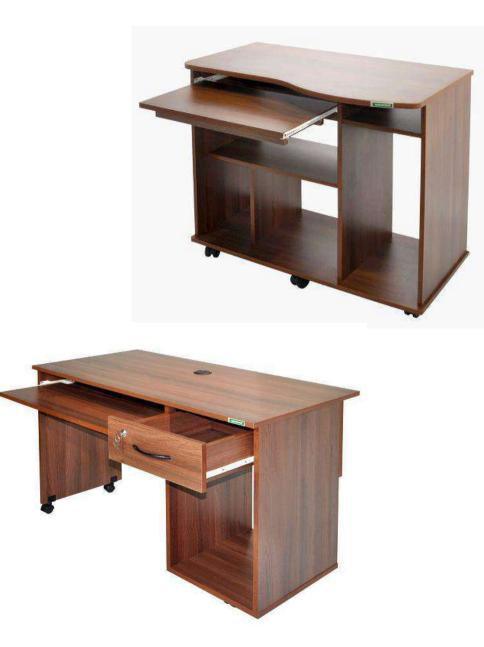

ok Shelf

















SPACEWO Family : Director's & Manager Seating , Back Unit , Conference table & Mid Height Storage .





## Modern Dual Desk System



#### Lecture Halls : Seating Solutions













## Standard Work Stations









#### Exclusive Hostel Furniture's











#### Exclusive Hostel Furniture's











#### Hostel Study Tables & Chairs









## Hostel Overheads

















# **Executive Chairs : Authority**





# **Executive Chairs : Sleeks**





#### Staff Chairs : Comfort Air Flow circulation in Mesh Back



#### **Lecture Hall Chairs**

























Product Feature : Material - Art Leather









# Library Furniture : Seating & Book Racks





#### **Reception Desk**





# Metal Storage's





#### Free Standing Computer Tables







# **Examination Hall Seating Solution**





Podium's









#### Auditoriums Seating Solutions











## Cafeteria Table & Chairs











We stand by what we say. We are worthy of your trust!

Let's Connect!



Vinay Gharote Saurabh Vaidya M: 80077 72990 M: 80077 72493 E: vng@spacewood.in E: skv@spacewood.in

 NORTH
 = 85272\_23357 / gupta.mohit864@gmaiLcom

 NORTH EAST
 94357\_35543 / shubhomcy@spacewoodin

 EAST
 = 50072\_24808 / tausif@spacewoodin

 CENTRAL
 = 80077\_71934 / vickeydubey@spacewoodin

 WEST
 = 80077\_71934 / vickeydubey@spacewoodin

 SOUTH
 = 90166\_17237 / shreeshal@spacewoodin

FACTORY:

T-48, MIDC, Hingna Road, Nagpur - 440 016 (India) T: +91 7104 235968 Fax: +91 7104 232139 E: in/o@apacewood.in, www.apacewood.in