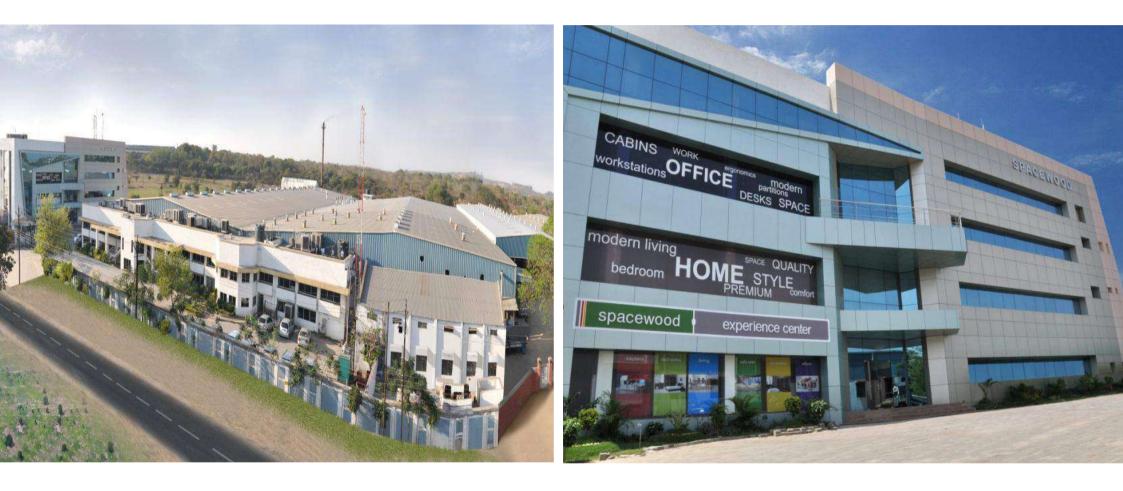

### Nagpur Manufacturing Facility & Office Building

#### Infrastructure Excellence

te-of-the-Art factory spread over an area of 15 acres. e plants are equipped with European machines for high speed bulk production.

#### Infrastructure Excellence

wood has strategically planned and centrally located conceived furniture manufacturing facility in Nagpur.

Membrane Pressing Powder Coating Dust Collection Sanding Machine Metal Working Short Cycle Lamination Through Feed Drilling Edge Banding And many more....