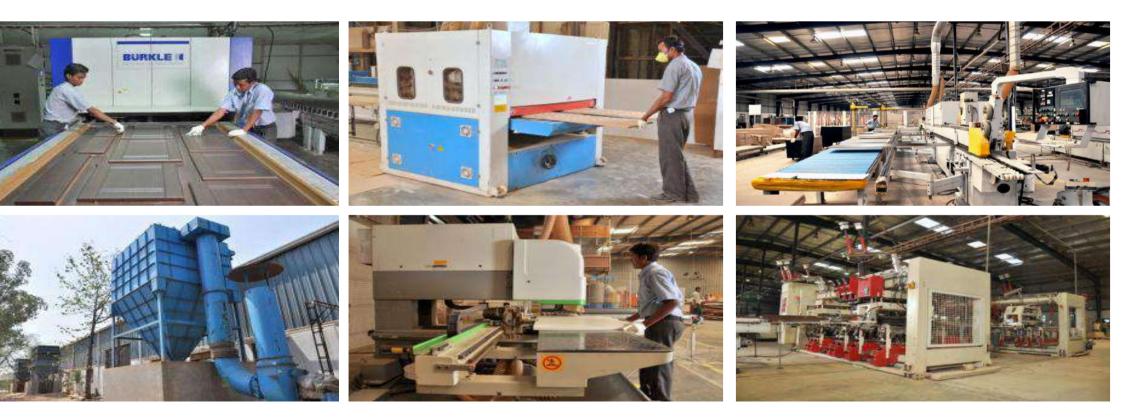

Our integrated manufacturing facility in Nagpur is lavishly spread across 15 acres of land and equipped with end-to-end technoloc viz. short cycle lamination, Panel processing, Membrane pressing, Press shop and Powder coating.

#### Infrastructure Excellence

wood has strategically planned and centrally located conceived furniture manufacturing facility in Nagpur.

Membrane Pressing Powder Coating Dust Collection Sanding Machine Metal Working Short Cycle Lamination Through Feed Drilling Edge Banding And many more....