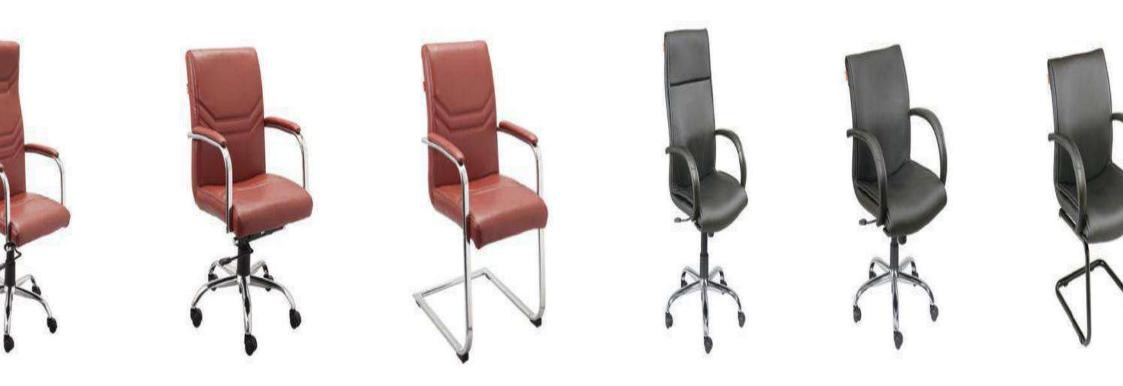

### MANAGERS CHAIRS

### Fortune

Self Adjustable Multi Lock

Axis

Knee Tilt Multi Lock 