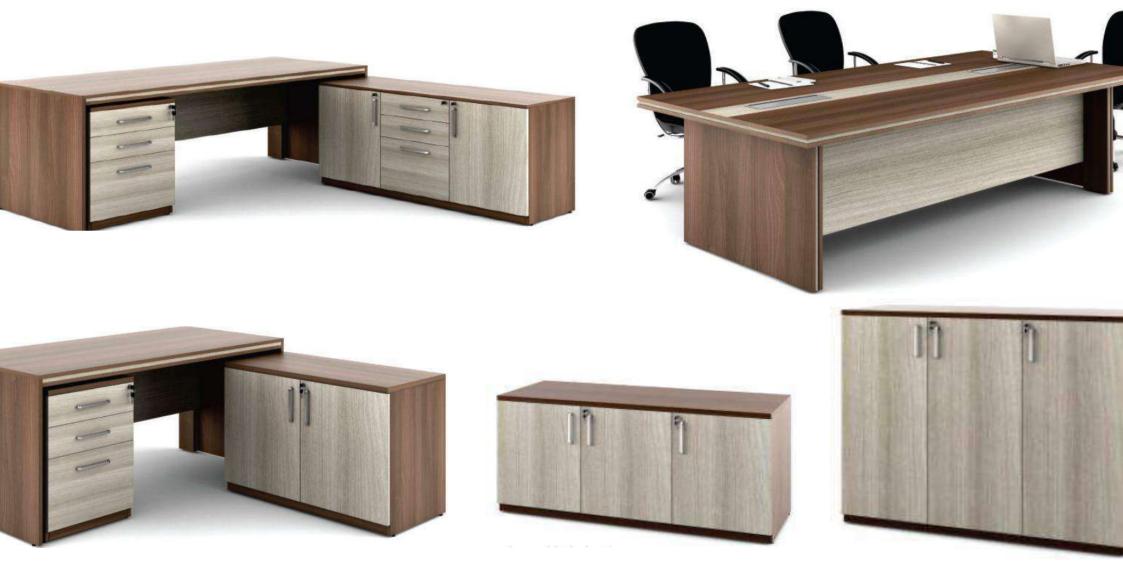

#### Desk Table's

### **OFamily : Directors & Manager Seating & Mid Height Storage**

#### Family : Directors Suite With Discussion table & Mid Size Storage System

#### gestic Family : Director's & Manager Seating , Full & Mid Height Storage

Family : Directors & Manager Seating , Conference , Mid Height Storage & Book Shelf

SPACEWO Family : Director's & Manager Seating , Back Unit , Conference table & Mid Height Storage .