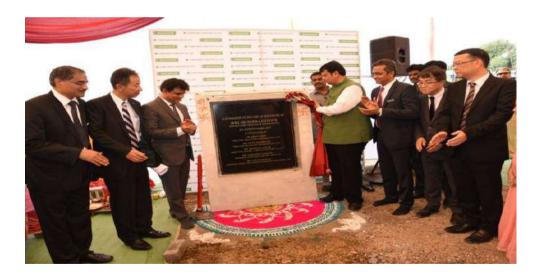

### Spacewood – Sumitomo Tie Up

• India's First FDI in furniture industry.

Ground breaking ceremony held on 28th Nov 2015 at MIDC, Butibori by the hands of our hon'able Chief Minister of
 Maharashtra Devendra Fadnavis