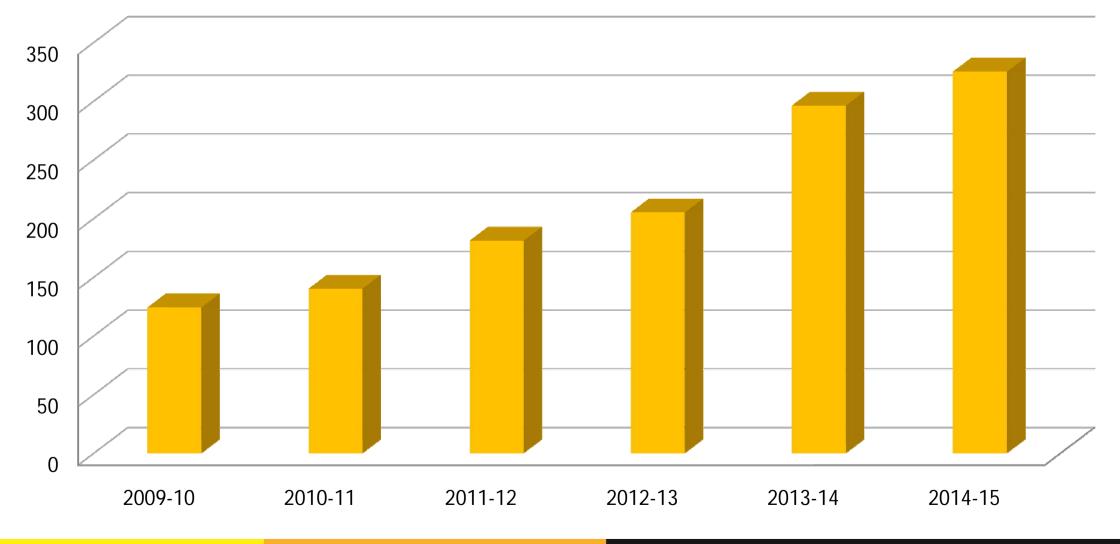

### **Spacewood Continuous Growth**

### **About Spacewood Furnishers Pvt . Ltd**

SPACEWOOD started set up in 1996 as a component manufacturer's business by two enterprising engineer Mr. Kirit Joshi & Mr. Vivek Deshpande. In ensuing 20 years, this venture blossomed into a leading player in the furniture domain a professionally managed organization in India. Today, we are a single point facility catering the Business of more than 300 Cr. wide range of furniture's in Educational, Office, Home, Kitchen, and allied industries