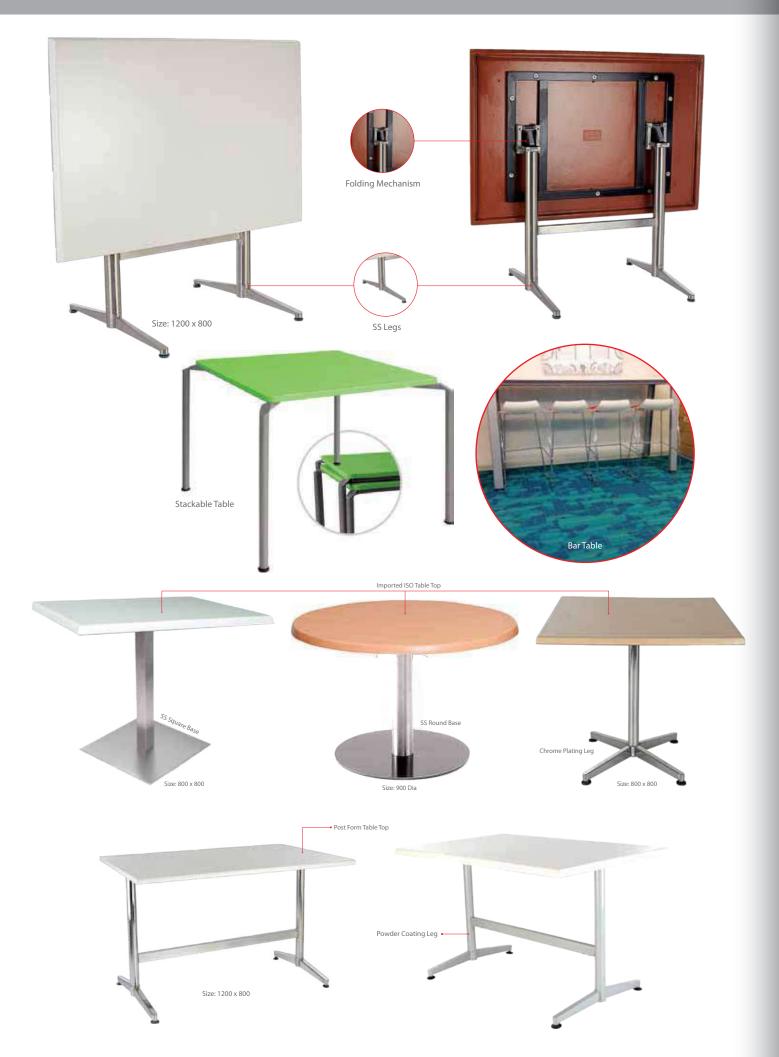

# OFFICE CHAIRS COLLECTIONS 2016





# EXECUTIVE CHAIRS

### **Ergohuman**







Onyx









# TASK CHAIRS

#### Cosmo MB Kosmo Kosmo

Luxy







Matrix







## TASK CHAIRS



Slider







Mechanism





### MANAGERS CHAIRS

### Fortune





Self Adjustable Multi Lock



Axis





Knee Tilt Multi Lock 

## TASK CHAIRS

### Logic





Zing



# CONFERENCE CHAIRS

### Sleek Mesh







### Sleek Leatherite







Affinity

Precept



## MESH SERIES

Hawk



Cypher





Lxo



Enduro







Value Series







## CUSHION SERIES



### CAFE CHAIRS



### CAFE TABLES



### OFFICE SOFA



### Prestige





# LOUNGE CHAIR



### PUBLIC SEATING



### **GLASS TABLES**







C 49





Sales Office Bangalore #303, Mascot Building, Raja Rajeshwari Nagar, Bangalore - 560 098. Ph: 080-2860 7800 | M: 99011 60099 E: contactus@isitindia.in | www.isitindia.in

# Regd. Office: iSit Office Space Solutions #58, 18th Cross, Doddanna Industrial Estate, Near Peenya 2nd Stage, Bangalore - 560 091.

Dealer Address





CLASSROOMS HOSTELS LIBRARY ADMIN OFFICES AND MORE...





### **About Spacewood Furnishers Pvt . Ltd**

SPACEWOOD started set up in 1996 as a component manufacturer's business by two enterprising engineer Mr. Kirit Joshi & Mr. Vivek Deshpande. In ensuing 20 years, this venture blossomed into a leading player in the furniture domain a professionally managed