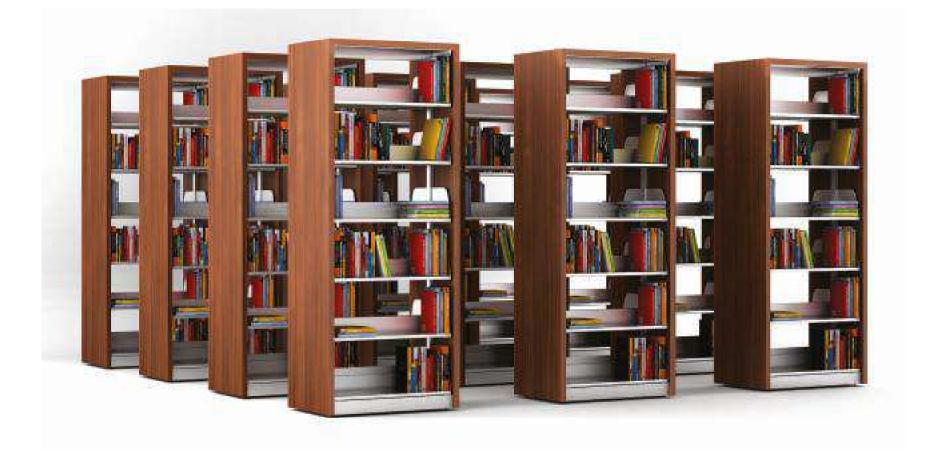

age













Family : Directors & Manager Seating , Conference , Mid Height Storage & Book Shelf

















SPACEWO Family : Director's & Manager Seating , Back Unit , Conference table & Mid Height Storage .





## Modern Dual Desk System



#### Lecture Halls : Seating Solutions













## Standard Work Stations









#### Exclusive Hostel Furniture's











#### Exclusive Hostel Furniture's











#### Hostel Study Tables & Chairs









## Hostel Overheads

















# **Executive Chairs : Authority**





# **Executive Chairs : Sleeks**





#### Staff Chairs : Comfort Air Flow circulation in Mesh Back



#### **Lecture Hall Chairs**

























Product Feature : Material - Art Leather









# Library Furniture : Seating & Book Racks





#### **Reception Desk**





# Metal Storage's





#### Free Standing Computer Tables







# **Examination Hall Seating Solution**





Podium's









#### Auditoriums Seating Solutions











## Cafeteria Table & Chairs











We stand by what we say. We are worthy of your trust!

Let's Connect!



Vinay Gharote Saurabh Vaidya M: 80077 72990 M: 80077 72493 E: vng@spacewood.in E: skv@spacewood.in

 NORTH
 = 85272\_23357 / gupta.mohit864@gmaiLcom

 NORTH EAST
 94357\_35543 / shubhomcy@spacewoodin

 EAST
 = 50072\_24808 / tausif@spacewoodin

 CENTRAL
 = 80077\_71934 / vickeydubey@spacewoodin

 WEST
 = 80077\_71934 / vickeydubey@spacewoodin

 SOUTH
 = 90166\_17237 / shreeshal@spacewoodin

FACTORY:

T-48, MIDC, Hingna Road, Nagpur - 440 016 (India) T: +91 7104 235968 Fax: +91