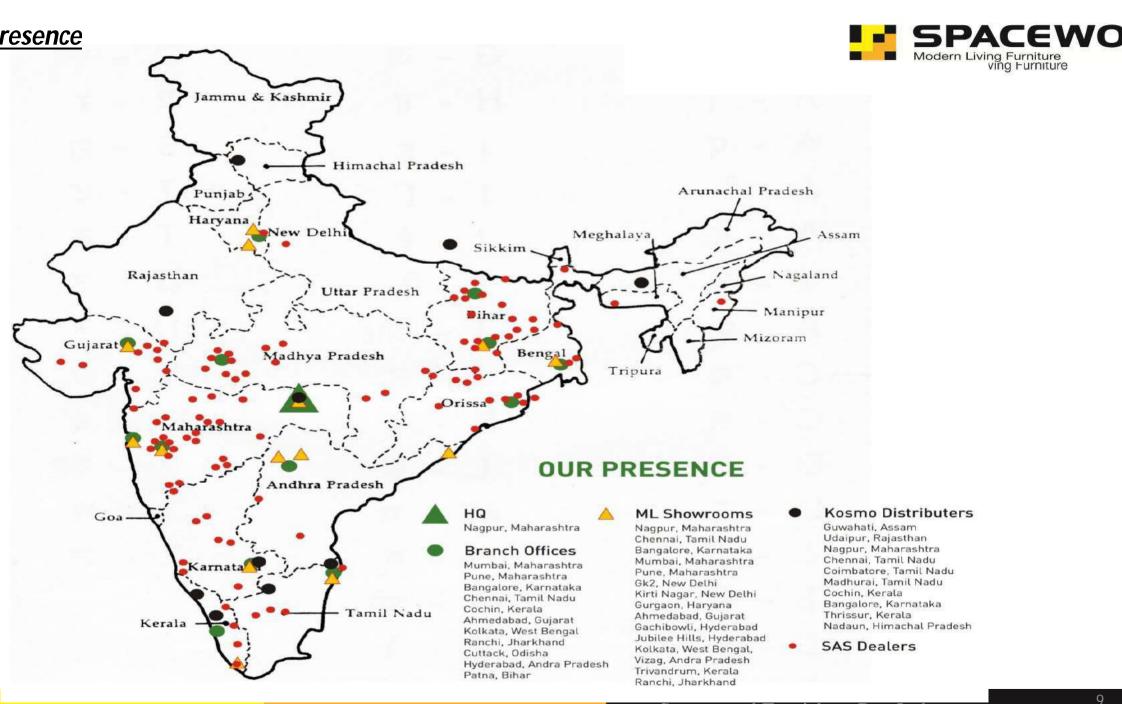

..



### **Spacewood Continuous Growth**







### **Quality Assurance**

- ISO 9001 : 2008 from Quality International UK for Quality Management System
- ISO 14001 : 2004 for Environmental Standard
- OHSAS (Occupational Health Safety Assessment Series) 18001:2007
- Only Manufacturer in India to have **FIRA UK** Quality Certification.
- In House Quality Assurance Laboratory confirms to FIRA / BIFMA / BIS Standards.
- IS 12823 : 1990 from **Bureau of Indian Standards**.
- FSC (Forest Stewardship Council) certification number BV-COC-122685 from Bureau Veritas.



### Spacewood – Sumitomo Tie Up







• India's First FDI in furniture industry.





Ground breaking ceremony held on 28th Nov 2015 at MIDC, Butibori by the hands of our hon'able Chief Minister of
 Maharashtra Devendra Fadnavis



### perience of execution of Institutional Projects : PAN India



| 0 | Client                                              | Value of project<br>in Cr. | Product Description                                         |
|---|-----------------------------------------------------|----------------------------|-------------------------------------------------------------|
|   | State Bank of India, Mumbai. (Maharashtra)          | 15                         | Public seating 3 seater chair-14554 to 4515 Branches        |
|   | Directorate Elementary Education, (Haryana)         | 15                         | Dual Desk : 35488 Nos                                       |
|   | NBCC . NADT, Nagpur (Maharashtra)                   | 10                         | Senior officers Hostel, Admin Building